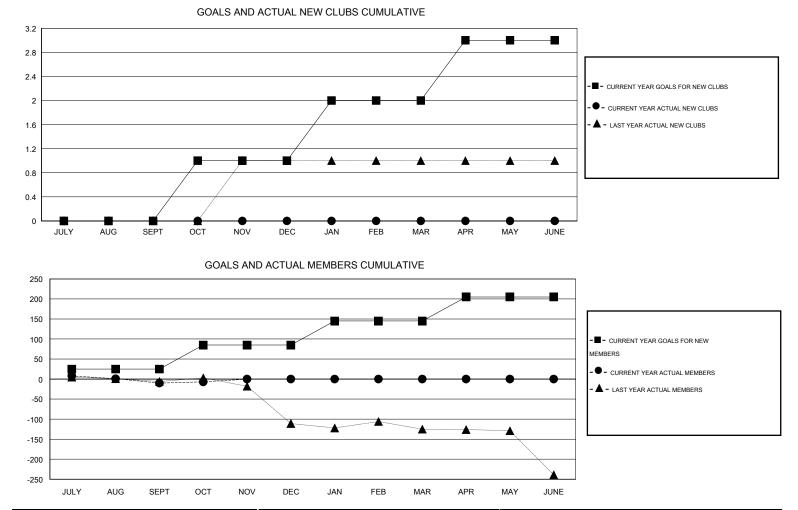

## GMT: Gary Wong

|          | CALIFORNIA |
|----------|------------|
| LUCATION |            |

GMT CA 1

| Clubs<br>RESULTS FOR 2016-2017 |   |   |   | Members<br>RESULTS FOR 2016-2017 |               |    |    |    |         |
|--------------------------------|---|---|---|----------------------------------|---------------|----|----|----|---------|
|                                |   |   |   |                                  |               |    |    |    | QUARTER |
| JULY/AUG/SEPT                  | 0 | 0 | 0 | 0                                | JULY/AUG/SEPT | 25 | 74 | 84 | -10     |
| OCT/NOV/DEC                    | 1 | 0 | 0 | 0                                | OCT/NOV/DEC   | 60 | 16 | 13 | 3       |
| JAN/FEB/MAR                    | 1 | 0 | 0 | 0                                | JAN/FEB/MAR   | 60 | 0  | 0  | 0       |
| APR/MAY/JUNE                   | 1 | 0 | 0 | 0                                | APR/MAY/JUNE  | 60 | 0  | 0  | 0       |